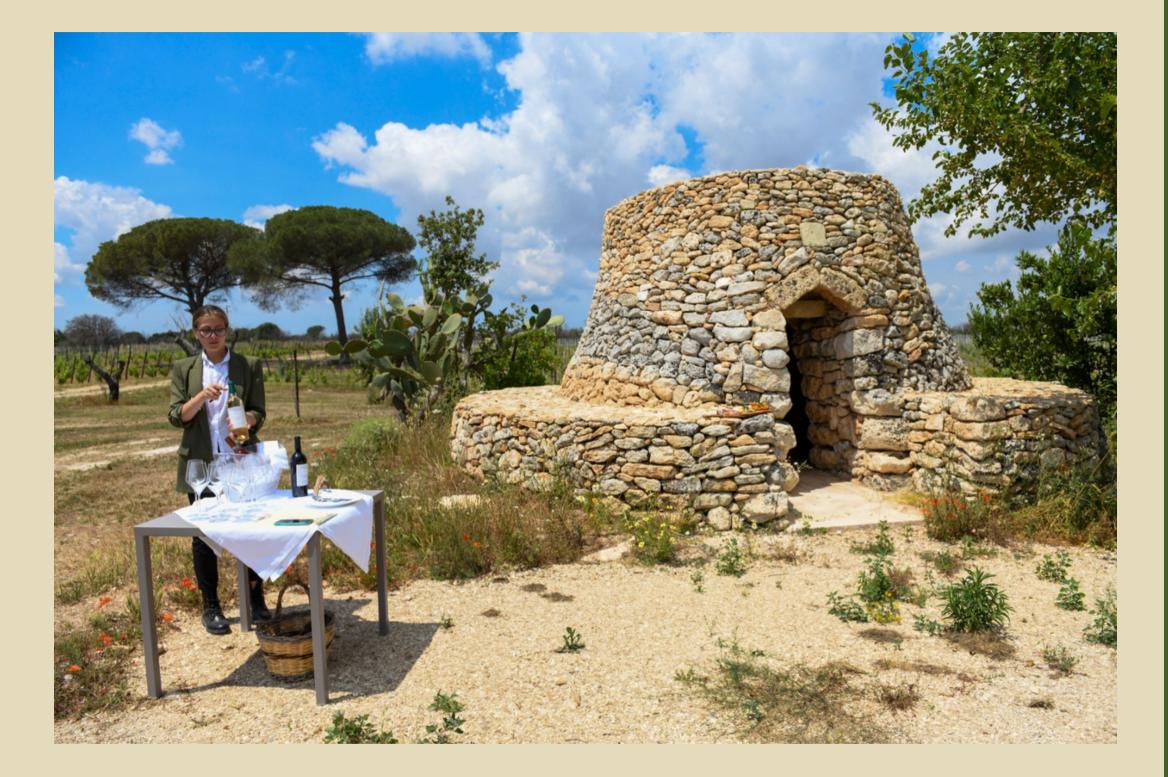

#### TASTING OF OUR 3 WINES WITH THE SOMMELIER IN A VERY SUGGESTIVE LOCATION OF OUR FARM: LA PAGGHIARA

TO OUR WINES.

#### HOW WILL IT UNFOLD?

- The wine tour in Masseria Lilei begins with meeting at the Tempietto place, where you can discover the history of the structure since 1492.
- Then continue to the vineyards, learning about our three different ways of cultivation of the vineyard: ALBERELLO, ESPALIER and PERGOLA.
- You reach "LA PAGGHIARA", which will be the background to taste our three wine labels: FIANO in White, SUSUMANIELLO in Rosè and PRIMITIVO in Red.
- You can also taste the delicacies of the Salento cuisine with glasses, everything will be guided and supported by our sommelier.
- The tour includes also the tasting of our extra virgin olive oil in our olive grove.
- The experience in Natural takes approximately 1 hour and 30 minutes.