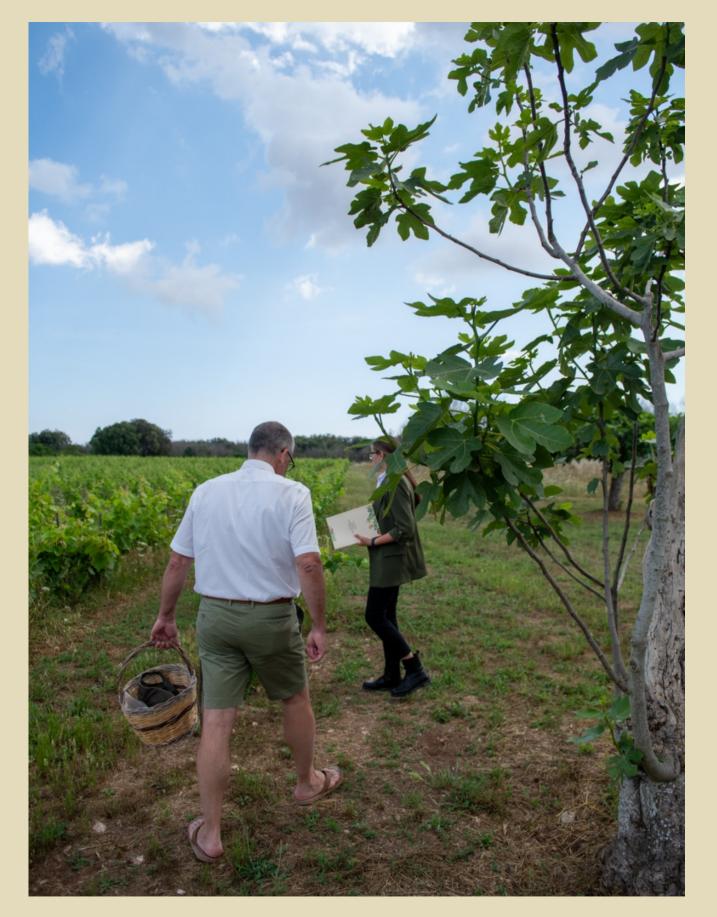

#### A VISIT TO THE VINEYARDS SHOWCASING VARIOUS FARMING METHODS AND GRAPE VARIETIES AT MASSERIA LILEI.

#### HOW WILL IT UNFOLD?

- The wine tour in Masseria Lilei begins with meeting at the Tempietto place, where you can discover the history of the structure since 1492.
- Then continue to the vineyards, learning about our three different ways of cultivation of the vineyard: ALBERELLO, ESPALIER and PERGOLA.
- You reach "LA PAGGHIARA", which will be the background to taste our three wine labels: FIANO in White, SUSUMANIELLO in Rosè and PRIMITIVO in Red.
- You can also taste the delicacies of the Salento cuisine with glasses, everything will be guided and supported by our sommelier.
- The tour includes also the tasting of our extra virgin olive oil in our olive grove.
- The experience in Natural takes approximately 1 hour and 30 minutes.