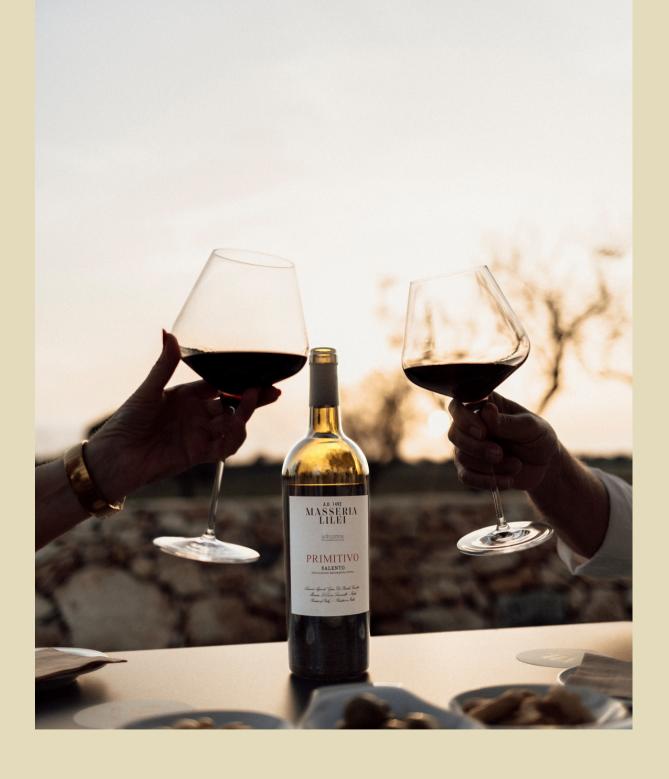

#### TASTING OF OUR 3 WINES WITH THE SOMMELIER IN A VERY SUGGESTIVE LOCATION OF OUR FARM: LA PAGGHIARA

TO OUR WINES.

#### HOW WILL IT UNFOLD?

- The wine tour in Masseria Lilei begins with meeting at the Tempietto place, where you can discover the history of the structure since 1492.
- Then continue to the vineyards, learning about our three different ways of cultivation of the vineyard: ALBERELLO, ESPALIER and PERGOLA.
- You reach "LA PAGGHIARA", which will be the background to taste our three wine labels: FIANO in White, SUSUMANIELLO in Rosè and PRIMITIVO in Red.
- You can also taste the delicacies of the Salento cuisine with glasses, everything will be guided and supported by our sommelier.
- The tour includes also the tasting of our extra virgin olive oil in our olive grove.
- The experience in Natural takes approximately 1 hour and 30 minutes.